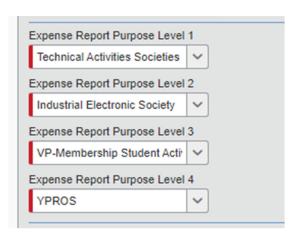

How to apply for the IES-SYPA reimbursement in IEEE Concur v.2022-10-22

Fig. 7 Selection for the expense Report Purpose under the IEEE IES-SYPA (Student & Young Professionals Travel Paper Assistance)